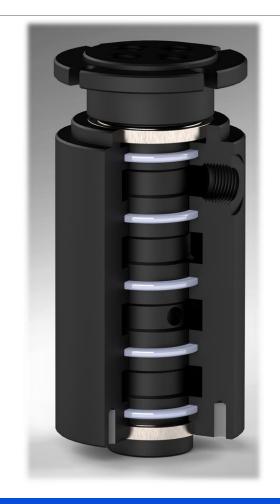

#### **Swivels**

Number of Ports

2, 3, 4, 6, 8, 9

Port Type

NPT, SAE, BSPP, BSPT

Port Size

1/4, 3/8, 1/2, 3/4, 1

Electrical Passage

Yes/No